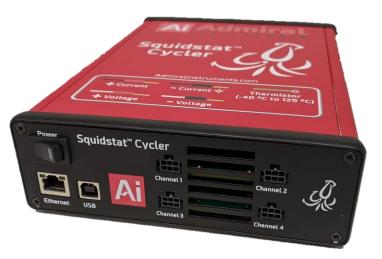

## Introducing our latest & greatest instrument Squidstat™ Cycler

**Optimal for Battery Studies** 

4 channels all with EIS built in, all run EIS simultaneously

0-5V & 0-5A scan range per channel, parallelable to 20A

3-electrode measurements, temperature sensors built in

Compact 23x17x6 cm<sup>3</sup> housing is easy to move

Modern, versatile software

| Summary Specifications |                               |
|------------------------|-------------------------------|
| Voltage scan range     | 3 ranges, up to 5 V           |
| Current scan range     | 4 ranges, up to 5 A           |
| Voltage accuracy       | 0.15% of range<br>0.5 mV max  |
| Current accuracy       | 0.15% of range<br>0.12 mA max |
| DC sampling speed      | >2000 samples/s/ch            |
| EIS frequency range    | 10 μHz to 10 kHz              |
|                        |                               |