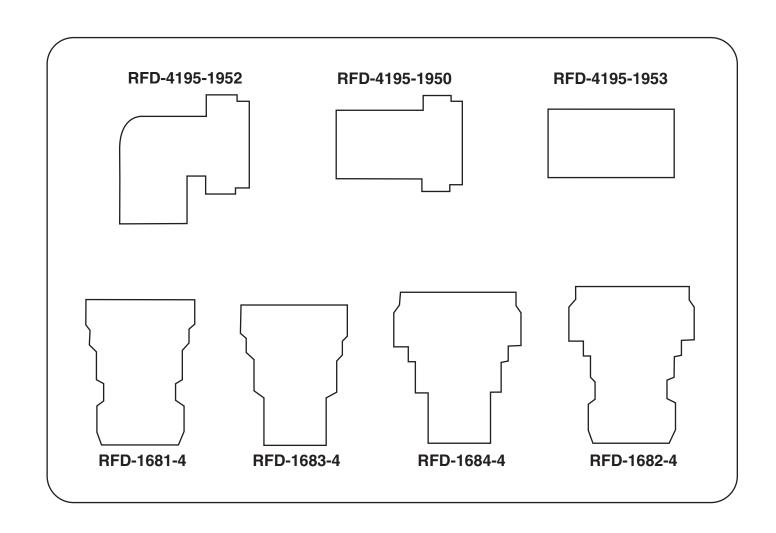

### RFD-4195-1950

4.1/9.5 Male to 4.1/9.5 Female adapter

#### RFD-4195-1952

4.1/9.5 Male to 4.1/9.5 Female right-angle adapter

# RFD-4195-1953

4.1/9.5 Female to 4.1/9.5 Female adapter

### RFD-1681-4

4.1/9.5 Male to 7/16 DIN Female adapter

# RFD-1682-4

4.1/9.5 Male to 7/16 DIN Male adapter

#### RFD-1683-4

4.1/9.5 Female to 7/16 DIN Female adapter

#### RFD-1684-4

4.1/9.5 Female to 7/16 DIN Male adapter

RF Connectors, Division of RF Industries, 7610 Miramar Road, San Diego, CA 92126-4202;
Toll Free: (800) 233-1728 Phone: (858) 549-6340; Fax: (858) 549-6345; Email: rfi@rfindustries.com; Web: www.rfindustries.com