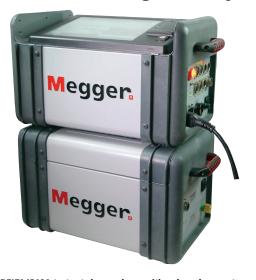

# **DELTA4000 Series**12 kV Insulation Diagnostic System

DELTA4310A test set shown above with onboard computer

- Confidence in AC insulation with Narrowband DFR test frequency capabilities (1-500 Hz)
- Accurate measurement results under high noise conditions as tested to 765 kV substations
- Lightweight, rugged two-piece design
- Patented built-in individual temperature correction eliminates the need for temperature correction tables
- Industrial 300 mm (12 in.) touch-screen controller

DELTA4110 test set is to be used with an external computer (not included) while the DELTA4310A test set comes with an onboard computer.

## **Designed for the Field**

- Two-piece design, weighing 14 kg + 22 kg, saves on effort, space, and shipping costs.
- Designed for various work environments: in the field; in a test van; in a manufacturing facility; or in a repair facility.
- Units have performed successful testing in the world's most extreme conditions including: high temperatures, low temperatures, high elevations, high noise, and high humidity.