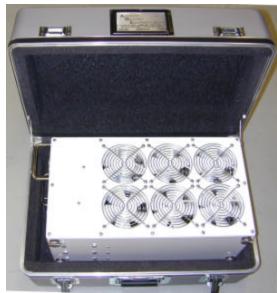

#### **FEATURES**

300A continuous load 1500A decreasing load Timer bypass switch Plug Test pins for connecting test leads Control circuit indicator for testing plug Meters: 0-50V voltmeter, 0-1600A ammeter Thermal protection Folding handle Carrying case Aviation Ground Equipment Corp. 53 Hanse Avenue • Freeport, NY • 11520 U.S.A. Phone: 1-800-758-0044 or 516-546-0003 • Fax: 516-546-0198 E- mail: sales@AviationGroundEquip.com • http://www.AviationGroundEquip.com