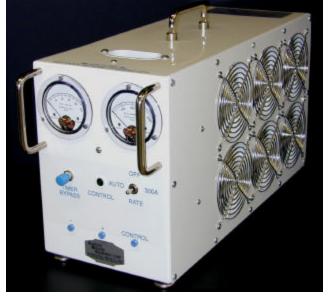

#### MODEL DCLB-28 PORTABLE LOAD BANK

The DCLB-28 Load Bank is designed to provide a temporary load for field servicing and testing 28.5 volt ground power units. It is air cooled and completely self-contained. There is a 300A load and a 1500A load that decreases to OA in 35 seconds to simulate an engine start.

#### **FEATURES**

300A continuous load 1500A decreasing load Timer bypass switch Plug Test pins for connecting test leads Control circuit indicator for testing plug Meters: 0-50V voltmeter, 0-1600A ammeter Thermal protection Folding handle Carrying case Aviation Ground Equipment Corp. 53 Hanse Avenue • Freeport, NY • 11520 U.S.A. Phone: 1-800-758-0044 or 516-546-0003 • Fax: 516-546-0198 E- mail: sales@AviationGroundEquip.com • http://www.AviationGroundEquip.com