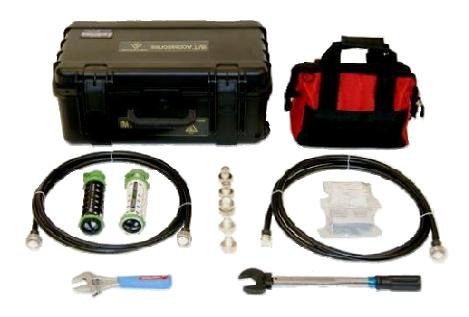

## **PIM Testing Accessory Kit**

Passive Intermodulation (PIM) testing accessory kit with components required to validate test equipment operation and perform PIM testing on systems with 7-16 DIN and Type-N connectors. Hard transit case included for protection and transportation of components.

## Kit Contents

| Quantity | Part Number  | Description               |
|----------|--------------|---------------------------|
| 1        | iQ-CASE ASSY | Transit Case Assembly     |
| 1        | iQ-TOOL BAG  | Tool Bag                  |
| 1        | iQCA-3000    | 3m test cable, Dm-Df      |
| 1        | iQCA-1000    | 3m test cable, Dm-Dm      |
| 1        | AD-0016      | Adapter, Dm-Dm            |
| 2        | AD-0021      | Adapter, Dm-Nm            |
| 2        | AD-0001      | Adapter, Dm-Nf            |
| 1        | iQ-CLEAN     | Connector cleaning kit    |
| 1        | iQ-WRENCH    | Adjustable wrench         |
| 1        | iQ-TORQUE4   | Torque wrench, 32mm, 25Nm |
| 1        | iQPS-4000    | PIM Source                |
| 1        | iQA-L-0001   | Low PIM Load              |