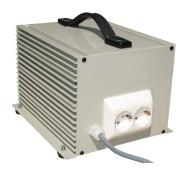

# ITF 6, ITF 14 ISOLATION TRANSFORMER 60 dB

**ITF 14** 

- **■** Isolation transformer 60 dB
- Meets the requirements of IEC/EN 61000-4-16
- Two models available

ITF 6

## Mechanical specifications IFT 14

| Size (L x W x H): | 320 mm x 250 mm x 200 mm |
|-------------------|--------------------------|
| Weight:           | approx. 32 kg            |