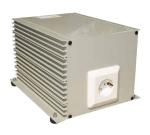

# ITF 6, ITF 14 ISOLATION TRANSFORMER 60 dB

**ITF 14** 

- **■** Isolation transformer 60 dB
- Meets the requirements of IEC/EN 61000-4-16
- Two models available

ITF 6

# Mechanical specifications IFT 6

| Size (L x W x H): | 310 mm x 240 mm x 183 mm |
|-------------------|--------------------------|
| Weight:           | approx. 25.5 kg          |