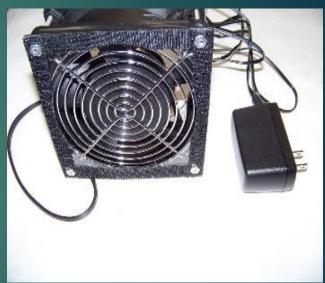

- Frequency Specific Notch Filters
- Band Pass Filters
- BNC or SMA Mounted Feed through Wire-less Antennas
- Honeycomb Ventilation
- Forced Air Fan Assembly
- Absorbers
- Frame: EZ Up Style, or Aluminum Tube, roll-able rack.
- Custom Configurations are available upon request. Our team of application experts is standing by to work with you in determining your application specific requirements and configurations.

Ventilation

Absorbers