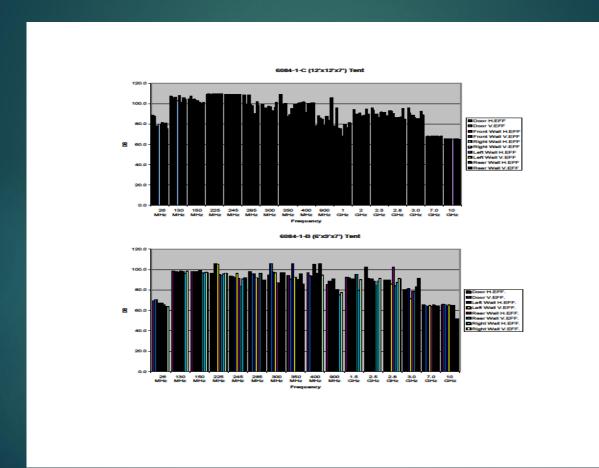

stom I/O configurations.
- Filtered Power Inputs
- Power Filter Box with cable sleeve assembly

- Frequency Specific Notch Filters
- Band Pass Filters
- BNC or SMA Mounted Feed through Wire-less Antennas
- Honeycomb Ventilation
- Forced Air Fan Assembly
- Absorbers
- Frame: EZ Up Style, or Aluminum Tube, roll-able rack.
- Custom Configurations are available upon request. Our team of application experts is standing by to work with you in determining your application specific requirements and configurations.

#### Aluminum Tube Frame





Roll-able Style Rack Frame



EZ-Up Style Frame



Removable Bulkhead Panel

Permanent Bulkhead Panel





www.vtechtextiles.com <u>steve.frierson@rochester.twcbc.com</u> 315-597-1674

Power Filter Box





Ventilation





Absorbers





#### Performance



#### Available Shieldex Materials

- Optional Materials:
  - All of our woven goods
    - Zell & Zell CR (Ag/Cu/Sn)
    - ▶ Nora Dell & Nora Dell CR (Ag/Cu/Ni)
    - ▶ Nora (Ag/Cu/Ni)
    - ▶ Nora LX (Cu/Ni)
    - ▶ Bremen (Ag)
    - ► Kassel (Ag/Cu)
    - ▶ Nanking (Ag/Ni)

Q&A

Questions & Answers