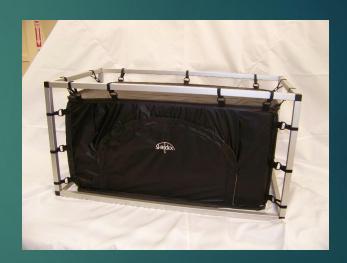

#### **Options**

- Single, double, or triple layer construction
- Permanent Bulkhead
- Removable Bulkhead
- Filtered feed through connections for communications; (Bulkhead Panel)
- ► SMA
- ▶ USB
- ▶ RS232
- D-Sub
- Fiber Optic
- Custom I/O configurations.
- Filtered Power Inputs
- Power Filter Box with cable sleeve assembly

#### Aluminum Tube Frame

Roll-able Style Rack Frame

EZ-Up Style Frame

Removable Bulkhead Panel

Permanent Bulkhead Panel

www.vtechtextiles.com <u>steve.frierson@rochester.twcbc.com</u> 315-597-1674

Power Filter Box