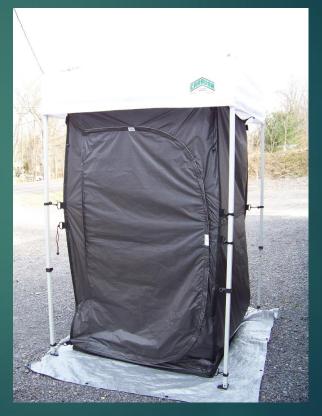

#### Introduction

- ▶ Our portable RF shielded enclosures are self contained portable enclosures designed for wireless over the air measurements, and ambient reduction. These enclosures are constructed using high quality shielded material provided by Statex. The enclosure is available in multiple sizes, layers, and configurations.
- ► The VShieldTex brand of RF shielded enclosures are designed for taking over the air measurements for design verification, performance testing, pre-certification tests, production line measurements and quality assurance tests, and any application requiring an ambient free environment. Its size, weight, and ease of assembly make it very portable. Our enclosures can be configured to suit your specific wireless testing applications in a wide range of available configurations.

- Frequency Specific Notch Filters
- Band Pass Filters
- BNC or SMA Mounted Feed through Wire-less Antennas
- Honeycomb Ventilation
- Forced Air Fan Assembly
- Absorbers
- Frame: EZ Up Style, or Aluminum Tube, roll-able rack.
- Custom Configurations are available upon request. Our team of application experts is standing by to work with you in determining your application specific requirements and configurations.

#### Aluminum Tube Frame

Roll-able Style Rack Frame

EZ-Up Style Frame

Removable Bulkhead Panel

Permanent Bulkhead Panel

www.vtechtextiles.com <u>steve.frierson@rochester.twcbc.com</u> 315-597-1674

Power Filter Box