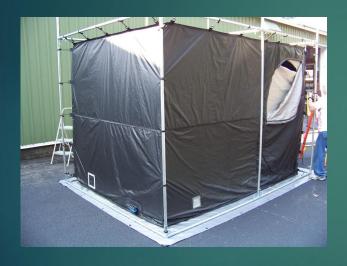

#### Introduction

- ▶ Our portable RF shielded enclosures are self contained portable enclosures designed for wireless over the air measurements, and ambient reduction. These enclosures are constructed using high quality shielded material provided by Statex. The enclosure is available in multiple sizes, layers, and configurations.
- ► The VShieldTex brand of RF shielded enclosures are designed for taking over the air measurements for design verification, performance testing, pre-certification tests, production line measurements and quality assurance tests, and any application requiring an ambient free environment. Its size, weight, and ease of assembly make it very portable. Our enclosures can be configured to suit your specific wireless testing applications in a wide range of available configurations.

#### Standard Sizes

- ▶ 2'x4'x2'
- ▶ 6'x6'x7'
- ► 7'x7'x7'
- ▶ 8'x8'x8'
- ▶ 9'x12'x8'
- ▶ 12'x12'x8'
- ▶ 15'x20'x12'

Custom Sizes available upon request

#### Aluminum Tube Frame

Roll-able Style Rack Frame

EZ-Up Style Frame

Removable Bulkhead Panel

Permanent Bulkhead Panel

www.vtechtextiles.com <u>steve.frierson@rochester.twcbc.com</u> 315-597-1674

Power Filter Box