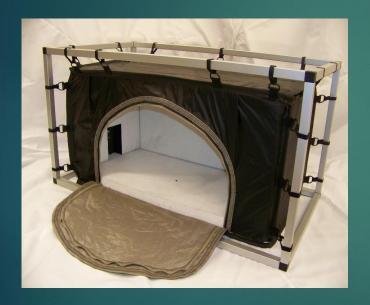

#### Introduction

- ▶ Our portable RF shielded enclosures are self contained portable enclosures designed for wireless over the air measurements, and ambient reduction. These enclosures are constructed using high quality shielded material provided by Statex. The enclosure is available in multiple sizes, layers, and configurations.
- ► The VShieldTex brand of RF shielded enclosures are designed for taking over the air measurements for design verification, performance testing, pre-certification tests, production line measurements and quality assurance tests, and any application requiring an ambient free environment. Its size, weight, and ease of assembly make it very portable. Our enclosures can be configured to suit your specific wireless testing applications in a wide range of available configurations.

#### Aluminum Tube Frame

Roll-able Style Rack Frame

EZ-Up Style Frame

Removable Bulkhead Panel

Permanent Bulkhead Panel

www.vtechtextiles.com <u>steve.frierson@rochester.twcbc.com</u> 315-597-1674

Power Filter Box