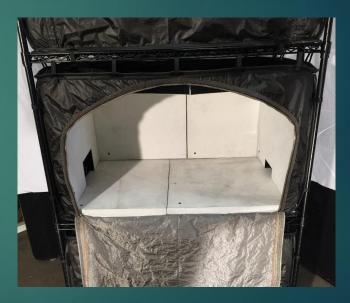

#### **Options**

- Single, double, or triple layer construction
- Permanent Bulkhead
- Removable Bulkhead
- Filtered feed through connections for communications; (Bulkhead Panel)
- ► SMA
- ▶ USB
- ▶ RS232
- D-Sub
- Fiber Optic
- Custom I/O configurations.
- Filtered Power Inputs
- Power Filter Box with cable sleeve assembly

#### Aluminum Tube Frame

Roll-able Style Rack Frame

EZ-Up Style Frame

Removable Bulkhead Panel

Permanent Bulkhead Panel

www.vtechtextiles.com <u>steve.frierson@rochester.twcbc.com</u> 315-597-1674

Power Filter Box