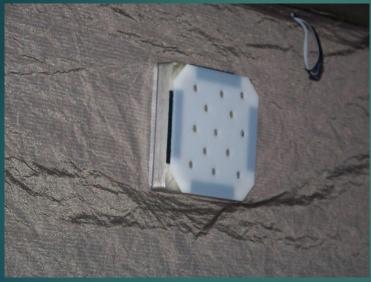

- ▶ RS232
- D-Sub
- Fiber Optic
- Custom I/O configurations.
- Filtered Power Inputs
- Power Filter Box with cable sleeve assembly

- Frequency Specific Notch Filters
- Band Pass Filters
- BNC or SMA Mounted Feed through Wire-less Antennas
- Honeycomb Ventilation
- Forced Air Fan Assembly
- Absorbers
- Frame: EZ Up Style, or Aluminum Tube, roll-able rack.
- Custom Configurations are available upon request. Our team of application experts is standing by to work with you in determining your application specific requirements and configurations.

#### Aluminum Tube Frame





Roll-able Style Rack Frame



EZ-Up Style Frame



Removable Bulkhead Panel

Permanent Bulkhead Panel





www.vtechtextiles.com <u>steve.frierson@rochester.twcbc.com</u> 315-597-1674

Power Filter Box





Ventilation





Absorbers





#### Performance



#### Available Shieldex Materials

- Optional Materials:
  - All of our woven goods
    - Zell & Zell CR (Ag/Cu/Sn)
    - ▶ Nora Dell & Nora Dell CR (Ag/Cu/Ni)
    - ▶ Nora (Ag/Cu/Ni)
    - ▶ Nora LX (Cu/Ni)
    - ▶ Bremen (Ag)
    - ► Kassel (Ag/Cu)
    - ▶ Nanking (Ag/Ni)

Q&A

Questions & Answers