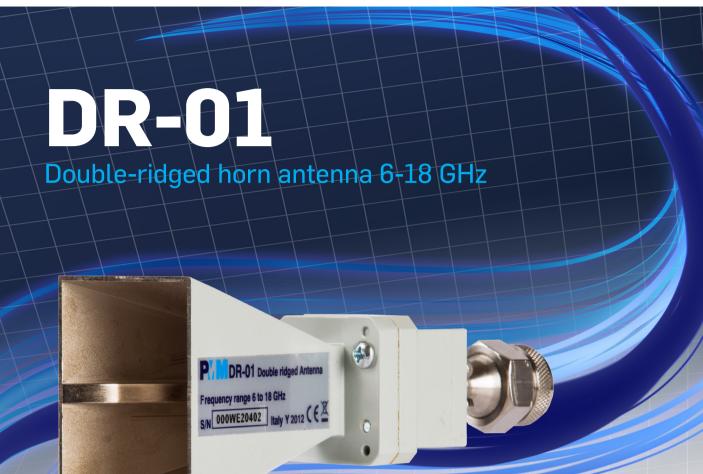

DR-01 is a broadband, double-ridged hornantenna designed for radiated emissions and immunity applications.

The N connector is mounted along the antenna axis, thus allowing for direct connection - without cable or adapters - to the 18 GHz EMI receiver model 9180 which features full CISPR 16-1-1 compliance and internal preamplifier.

## **Main Features**

- 6 to 18 GHz frequency range
- Excellent Antenna Factor and VSWR
- Tripod adapter for easy vertical-horizontal polarization change
- Individual calibration
- Robust, rustproof construction
- Lightweight