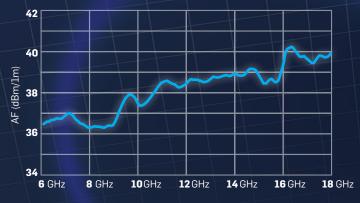

DR-01 - Antenna Factor

| SPECIFICATIONS   | DR-01            |
|------------------|------------------|
| Frequency range  | 6 - 18 GHz       |
| Impedance        | 50 Ω nominal     |
| Gain             | 9 - 16 dBi       |
| Antenna factor   | 36 - 41 dB/m     |
| VSWR             | < 2 (1,8 typ.)   |
| Beam width       | E-plane 33°      |
| 3 dB @ 12 GHz    | H-plane 38°      |
| Max input power  | 150 W            |
| Connector        | N-male           |
| Dimensions LxHxD | 55 x 44 x 137 mm |
| Weight           | 250 g            |
| Colour           | RAL 7035         |