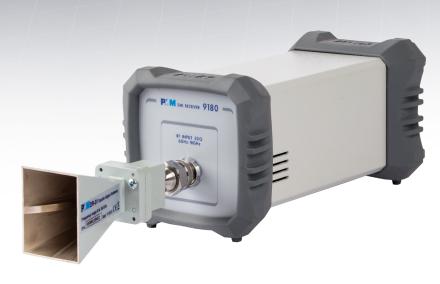

## **Ordering Information**

DR-01 ANTENNA WITH INDIVIDUAL CALIBRATION INCLUDES:

- · Carrying case p/n 170/30N
- · Calibration certificate
- User manual

DR-01 Installed on EMI Receiver model 9180

E-Mail: support@narda-sts.it Internet: www.narda-sts.it

DR-01 is a broadband, double-ridged hornantenna designed for radiated emissions and immunity applications.

The N connector is mounted along the antenna axis, thus allowing for direct connection - without cable or adapters - to the 18 GHz EMI receiver model 9180 which features full CISPR 16-1-1 compliance and internal preamplifier.