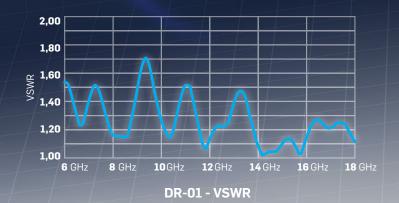

| SPECIFICATIONS   | DR-01            |
|------------------|------------------|
| Frequency range  | 6 - 18 GHz       |
| Impedance        | 50 Ω nominal     |
| Gain             | 9 - 16 dBi       |
| Antenna factor   | 36 - 41 dB/m     |
| VSWR             | < 2 (1,8 typ.)   |
| Beam width       | E-plane 33°      |
| 3 dB @ 12 GHz    | H-plane 38°      |
| Max input power  | 150 W            |
| Connector        | N-male           |
| Dimensions LxHxD | 55 x 44 x 137 mm |
| Weight           | 250 g            |
| Colour           | RAL 7035         |